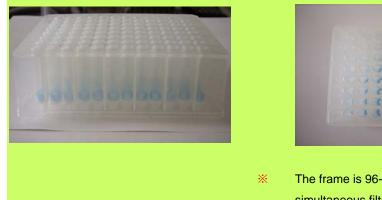

## **Description:**

- The frame is 96-well PP (polypropylene) plates for simultaneous filtration of 96 samples.
- The filter membrane is made of cellulose mixed ester (0.2um).

# Advantages:

- Economical by saving time and solvent and readily to automated handling systems.
- Efficient by testing 96 samples at the same time.