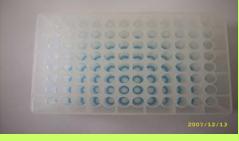

## **Description:**

- The frame is 96-well PP (polypropylene) plates for simultaneous filtration of 96 samples.
- The filter membrane is made of cellulose mixed ester (0.2um).

# Advantages:

- Economical by saving time and solvent and readily to automated handling systems.
- Efficient by testing 96 samples at the same time.